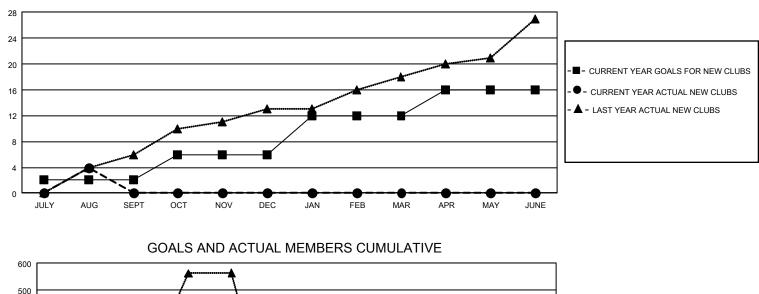

## GAT MONTHLY MEMBERSHIP PROGRESS REPORT

GMT Constitutional Area 7, Group C

REPORT DOES NOT INCLUDE CLUBS IN UNDISTRICTED AREAS.

| Clubs         |               |             |               | Members               |                        |                         |                                                    |  |  |
|---------------|---------------|-------------|---------------|-----------------------|------------------------|-------------------------|----------------------------------------------------|--|--|
|               | RESULTS FOR   | R 2020-2021 |               | RESULTS FOR 2020-2021 |                        |                         |                                                    |  |  |
| QUARTER       | NEW CLUB GOAL | NEW CLUBS   | DROPPED CLUBS | QUARTER               | BER GROWTH NET<br>GOAL | MEMBER GROWTH<br>ACTUAL | DROPPED<br>MEMBERS ACTUAL<br>(including transfers) |  |  |
| JULY/AUG/SEPT | 6             | 4           | 5             | JULY/AUG/SEPT         | 45                     | 633                     | 387                                                |  |  |
| OCT/NOV/DEC   | 12            | 0           | 0             | OCT/NOV/DEC           | 120                    | 0                       | 0                                                  |  |  |
| JAN/FEB/MAR   | 18            | 0           | 0             | JAN/FEB/MAR           | 165                    | 0                       | 0                                                  |  |  |
| APR/MAY/JUNE  | 12            | 0           | 0             | APR/MAY/JUNE          | 110                    | 0                       | 0                                                  |  |  |