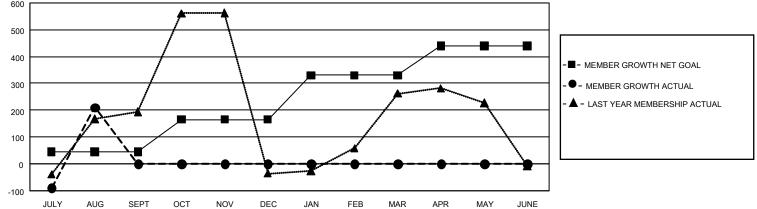

## GAT MONTHLY MEMBERSHIP PROGRESS REPORT

GMT Constitutional Area 7, Group C

REPORT DOES NOT INCLUDE CLUBS IN UNDISTRICTED AREAS.

| Clubs         |               |             |               | Members               |                        |                         |                                                    |  |  |
|---------------|---------------|-------------|---------------|-----------------------|------------------------|-------------------------|----------------------------------------------------|--|--|
|               | RESULTS FOR   | R 2020-2021 |               | RESULTS FOR 2020-2021 |                        |                         |                                                    |  |  |
| QUARTER       | NEW CLUB GOAL | NEW CLUBS   | DROPPED CLUBS | QUARTER               | BER GROWTH NET<br>GOAL | MEMBER GROWTH<br>ACTUAL | DROPPED<br>MEMBERS ACTUAL<br>(including transfers) |  |  |
| JULY/AUG/SEPT | 6             | 4           | 5             | JULY/AUG/SEPT         | 45                     | 633                     | 387                                                |  |  |
| OCT/NOV/DEC   | 12            | 0           | 0             | OCT/NOV/DEC           | 120                    | 0                       | 0                                                  |  |  |
| JAN/FEB/MAR   | 18            | 0           | 0             | JAN/FEB/MAR           | 165                    | 0                       | 0                                                  |  |  |
| APR/MAY/JUNE  | 12            | 0           | 0             | APR/MAY/JUNE          | 110                    | 0                       | 0                                                  |  |  |